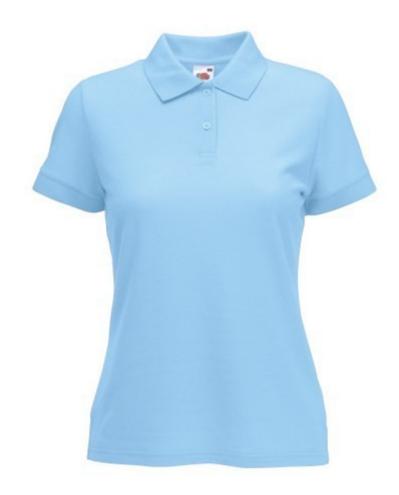

# FRUIT OF THE LOOM, 65/35 LADIES POLO, WOMEN'S POLO SHIRT, SKY BLUE, XS

### **Basic informations**

Size: XS

Package: 36 Length: 49 Width: 34 Height: 22 Size: XS

Color: Sky blue

## **Specification**

Fruit of the Loom, 65/35 Ladies Polo, women's polo shirt, sky blue, XS. Polo shirt for women, composed of 65% cotton and 35% polyester, T-shirt 230gm / m2. Guaranteed 60 degree wash, lightly strung, button-down buttons, classic polo shirt, normal cut. Branding: embroidery, flex, flock, sieve